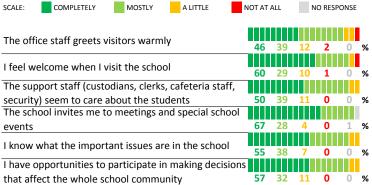

## **PARENT-TEACHER PARTNERSHIP**

| My School's Score | 87 | VERY STRONG |
|-------------------|----|-------------|
|-------------------|----|-------------|

How much do you garee with the following statements about your child's

| now much do you agree with the joilowing statements   | s about you  | ur criiiu s |         |
|-------------------------------------------------------|--------------|-------------|---------|
| teacher?                                              |              |             |         |
| SCALE: COMPLETELY MOSTLY A LITTLE                     | NOT AT ALL   | NO RE       | ESPONSE |
|                                                       |              |             |         |
| The teacher(s) respects me                            |              |             |         |
| The teacher(5) respects the                           | 85 15        | 0 <b>0</b>  | 0 %     |
| The teacher(s) does his or her best to help my child  |              |             |         |
| learn                                                 | 91 9         | 0 0         | 0 %     |
| The teacher(s) always has my child's best interest in |              |             |         |
| mind                                                  | 87 13        | 0 <b>0</b>  | 0 %     |
| I am comfortable sharing my concerns with this        |              |             |         |
| teacher(s)                                            | 87 <b>11</b> | 0 <b>0</b>  | 2 %     |
| NAV shild one looms a lot from this too should        |              |             |         |
| My child can learn a lot from this teacher(s)         | 84 16        | 0 <b>0</b>  | 0 %     |
| My child will be more successful as an adult because  |              |             |         |
| of this teacher(s)                                    | 84 15        | 1 0         | 0 %     |
| The teacher(s) let me know what they are working      |              |             |         |
| on in class                                           | 78 21        | 1 0         | 0 %     |
| The teacher(s) contacts me personally to discuss my   |              |             |         |
| child (strengths, weaknesses)                         | 77 22        | 1 0         | 0 %     |
| The teacher(s) provides suggestions for how to        |              |             |         |
|                                                       |              |             |         |