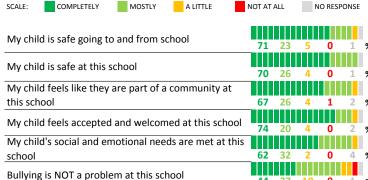

# **SCHOOL SAFETY**

How much do you agree with the following statements about your child's school?