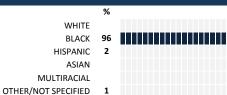

### **HOW TO READ THIS REPORT**



#### **MEASURE SCORES**

- Scores are calculated by aggregating the response items in that measure, giving more weight to those reponse items that are harder to agree with.
- Because schools are compared to other schools in the district, performance may be labeled "weak" despite having a majority of positive responses to individual items.

### 80-100 VERY STRONG STRONG NEUTRAL WFAK 0-19 VERY WEAK

SCORE SCALE

### **RESPONSE RATE**

#### My School's Response Rate 31%

- Results not reported for schools with a response rate less than 30%.
- · Response rate estimated by dividing the school's April 2015 enrollment by total number of children parents report having at the school.

## **SURVEYED PARENT RACE**



## SCHOOL RECOMMENDATION

How likely are parents to recommend this school, on a scale of 1 to 10?

My School's Average Score

8.0

# **SCHOOL SAFETY**

How much do you agree with the following statements about your child's school?



### SCHOOL COMMUNITY

| My School's Score | 48 | NEUTRAL |
|-------------------|----|---------|
|-------------------|----|---------|

How much do you agree with the following statements about your child's school?





| My School's Score | 80 | VERY STRONG |
|-------------------|----|-------------|
|-------------------|----|-------------|

How would you rate the quality of the following facilities at your school?



## **PARENT-TEACHER PARTNERSHIP**

| My School's Score | 87 | VERY STRONG |
|-------------------|----|-------------|
|-------------------|----|-