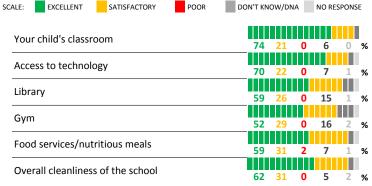

| My School's Score | 80 | VERY STRONG |
|-------------------|----|-------------|
|-------------------|----|-------------|

How would you rate the quality of the following facilities at your school?